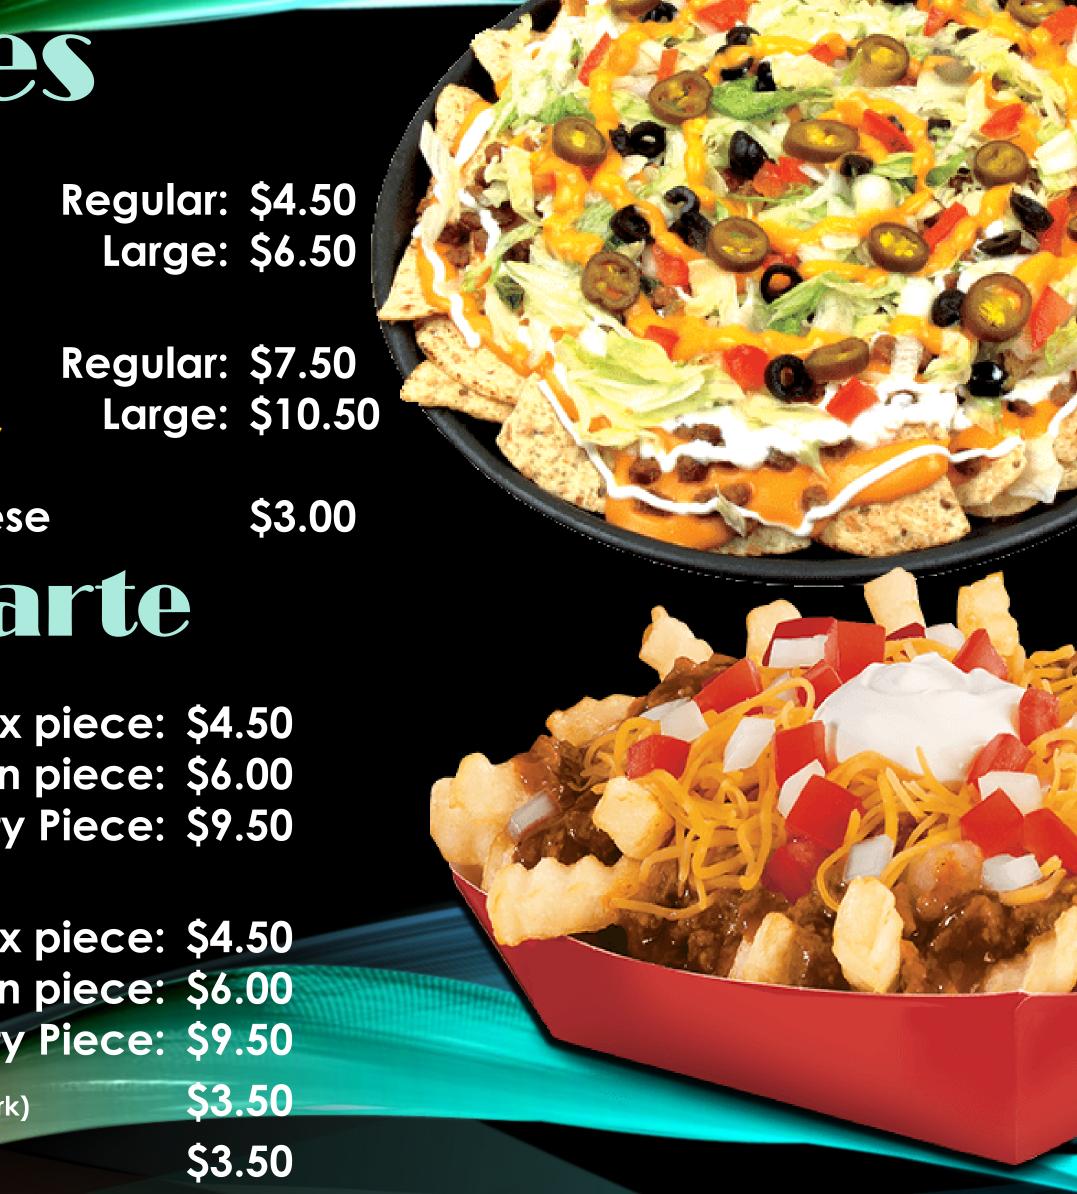

Apetizers & stoes

| Cheese Stix (6)                                   |                 | \$7.50 | Nachos                                                      |
|---------------------------------------------------|-----------------|--------|-------------------------------------------------------------|
| Fried Zucchini                                    |                 | \$7.50 |                                                             |
| <b>Onion Rings</b>                                |                 | \$7.50 |                                                             |
| Chili                                             |                 |        | Nachos Supreme                                              |
|                                                   | Medium:         | \$5.00 | Choice of: Seasoned<br>ground beef, pulled pork, or         |
|                                                   | Large:          |        | grilled chicken: chili, cheese,<br>onions, tomatoes, & sour |
| Pretzel                                           |                 | \$4.00 | cream.<br>4 oz. Nacho Cheese                                |
| <b>Deep Fried Pretzel Bites</b>                   |                 | \$4.00 |                                                             |
| House Made Chips                                  |                 |        |                                                             |
|                                                   | <b>Regular:</b> | \$2.50 | Mini Corn Dogs                                              |
|                                                   | Large:          | \$4.00 | Six pi                                                      |
| Fries                                             |                 |        | Ten pi                                                      |
|                                                   | <b>Regular:</b> | \$4.50 | Twenty Pi                                                   |
|                                                   | Large:          | \$6.50 | Chicken Nuggets                                             |
| Garlic Fries                                      |                 |        | Six pi                                                      |
|                                                   | <b>Regular:</b> | \$5.50 | Ten pi                                                      |
|                                                   | Large:          |        | Twenty Pi                                                   |
| Fireside Fries                                    |                 |        | TACO (Beef / Chicken / Pork)                                |
| Served w/ Chili, Cheese,<br>Onions, Tomato & Sour | <b>Regular:</b> | \$6.50 | Chicken Strip                                               |
| Cream                                             | Large:          | \$9.50 |                                                             |
|                                                   |                 |        |                                                             |